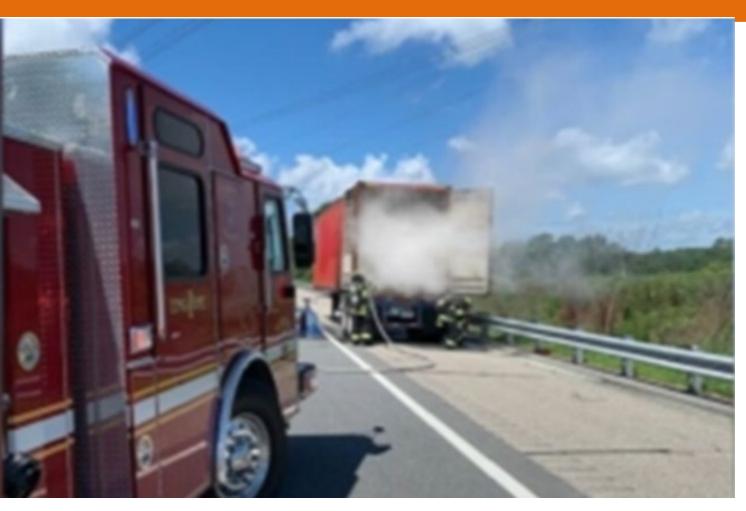

#### **Lithium Battery Incident**

PHMSA - 2023





# Houston TX – April 23, 2017



Shipping container explod ed while in transportation by rail. There was no warning or indication that lithium batteries were involved.

# Bakersfield, CA – April 27, 2020



One Shipment

Two incidents





## Suffolk, VA – August 19, 2021



Ground shipment headed to a port





# Suffolk, VA – August 19, 2021











# Lawrenceville, GA – December 7, 2021









#### Rolla, MO – January 27, 2022



A trailer load of new Chevy Bolt batteries got involved in a traffic accident on its way to Oklahoma. Packaging may have played a role in keeping this incident becoming much worse than it was.





# Rolla, MO – January 27, 2022







#### San Antonio, TX – February 10, 2022





Use of black shrink-wrap made it difficult to see damage that impacted the cellphones/batteries in the packages.





#### Port – L.A. Long Beach – March 4, 2022



Shipper described
the contents
as Synthetic Resins N.O.S.

•Many other containers were found in the port and loaded on ships with the same description



### Port – L.A. Long Beach – Ma