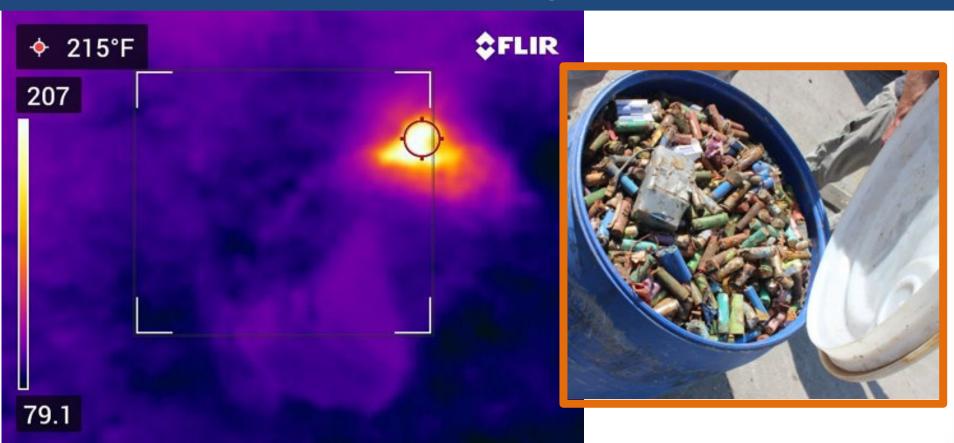

#### San Antonio, TX – February 10, 2022

Use of black shrink-wrap made it difficult to see damage that impacted the cellphones/batteries in the packages.