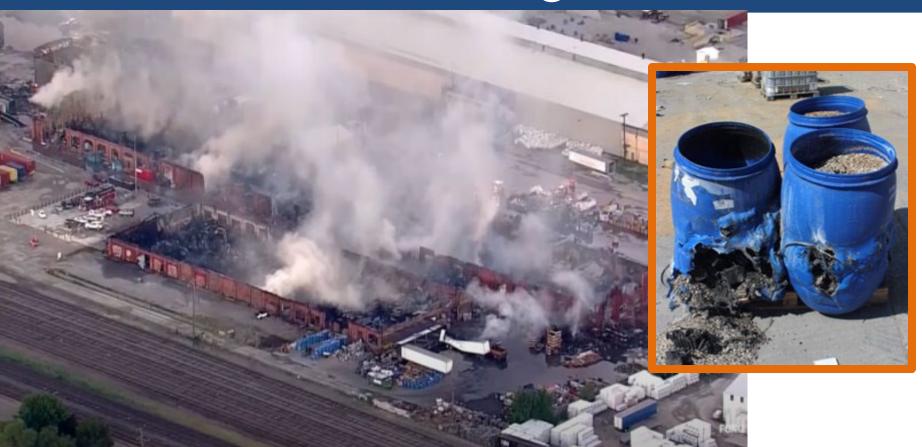

### Rolla, MO – January 27, 2022



A trailer load of new Chevy Bolt batteries got involved in a traffic accident on its way to Oklahoma. Packaging may have played a role in keeping this incident becoming much worse than it was.





# Rolla, MO – January 27, 2022







#### San Antonio, TX – February 10, 2022





Use of black shrink-wrap made it difficult to see damage that impacted the cellphones/batteries in the packages.





#### Port – L.A. Long Beach – March 4, 2022



Shipper described
the contents
as Synthetic Resins N.O.S.

•Many other containers were found in the port and loaded on ships with the same description



### Port – L.A. Long Beach – March 4, 2022







### Port – L.A. Long Beach – March 4, 2022







# International Import Shipment Madison, IL – August 10, 2022







# International Import Shipment Madison, IL – August 10, 2022







#### Hurricanes – September 28, 2022



### Hurricanes – September 28, 2022







# Monahan, TX – February 23, 2023









#### Review

- Poor handling in use, collection and storage at end-oflife
- Poor handling and packaging methods in transportation
- Frustrated shipping is occurring because there is no way to see damage outside of clear physical evidence.
- End of life battery handling by industry is inconsistent.





#### PHMSA resources . . .



- Scenario-based shipping guides based on battery type, size, and configuration
- •Recorded webinar on guide use available on YouTube



PHMSA Web Link





#### PHMSA Safety Advisory

#### Safety Advisory Notice for the Transportation of Lithium Batteries for Disp