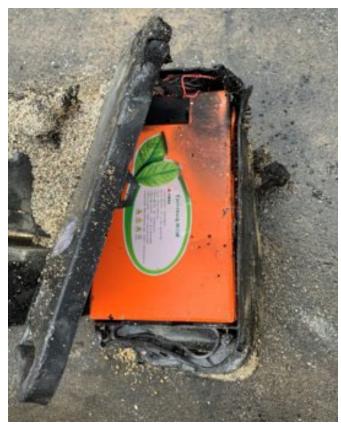

#### San Antonio, TX – February 10, 2022

Use of black shrink-wrap made it difficult to see damage that impacted the cellphones/batteries in the packages.