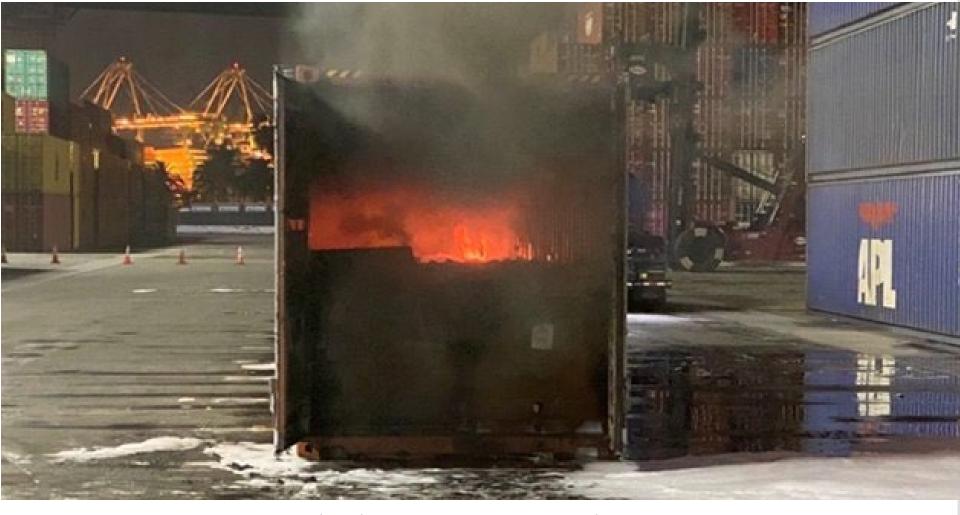

#### Port – L.A. Long Beach – March 4, 2022

Shipper described
the contents
as Synthetic Resins N.O.S.

•Many other containers were found in the port and loaded on ships with the same description

### Port – L.A. Long Beach – March 4, 2022