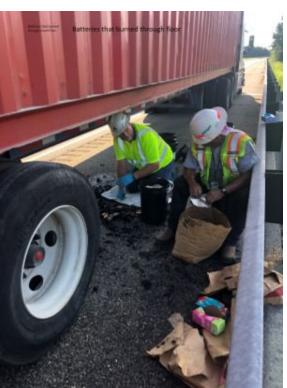

# Rolla, MO – January 27, 2022

#### Rolla, MO – January 27, 2022

A trailer load of new Chevy Bolt batteries got involved in a traffic accident on its way to Oklahoma. Packaging may have played a role in keeping this incident becoming much worse than it was.