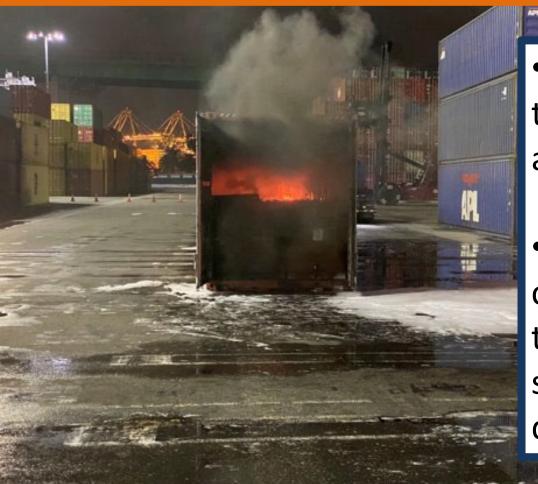

#### Port – L.A. Long Beach – March 4, 2022

Shipper described
the contents
as Synthetic Resins N.O.S.

•Many other containers were found in the port and loaded on ships with the same description

### Port – L.A. Long Beach – March 4, 2022