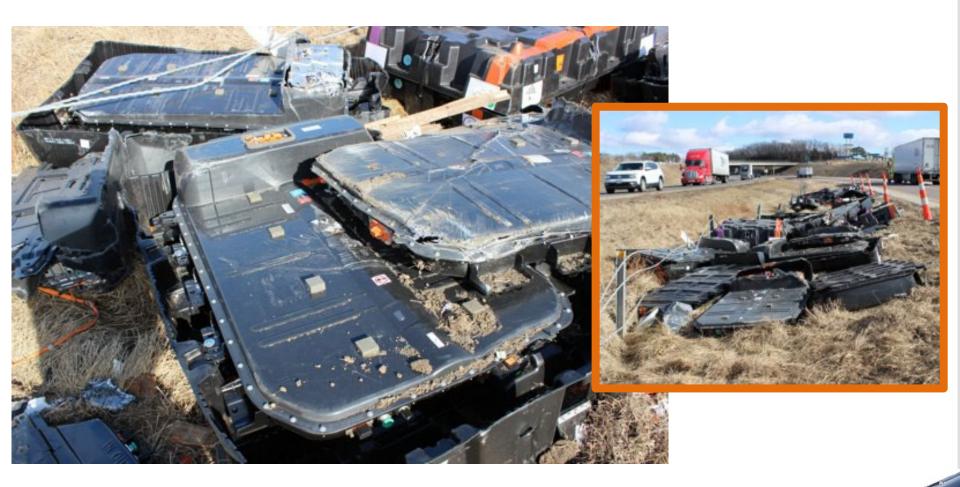

#### Rolla, MO – January 27, 2022

A trailer load of new Chevy Bolt batteries got involved in a traffic accident on its way to Oklahoma. Packaging may have played a role in keeping this incident becoming much worse than it was.

# Rolla, MO – January 27, 2022