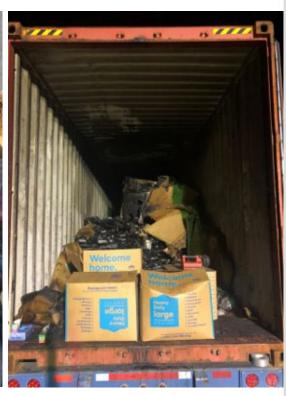

#### Port – L.A. Long Beach – March 4, 2022

Shipper described
the contents
as Synthetic Resins N.O.S.

•Many other containers were found in the port and loaded on ships with the same description

### Port – L.A. Long Beach – March 4, 2022