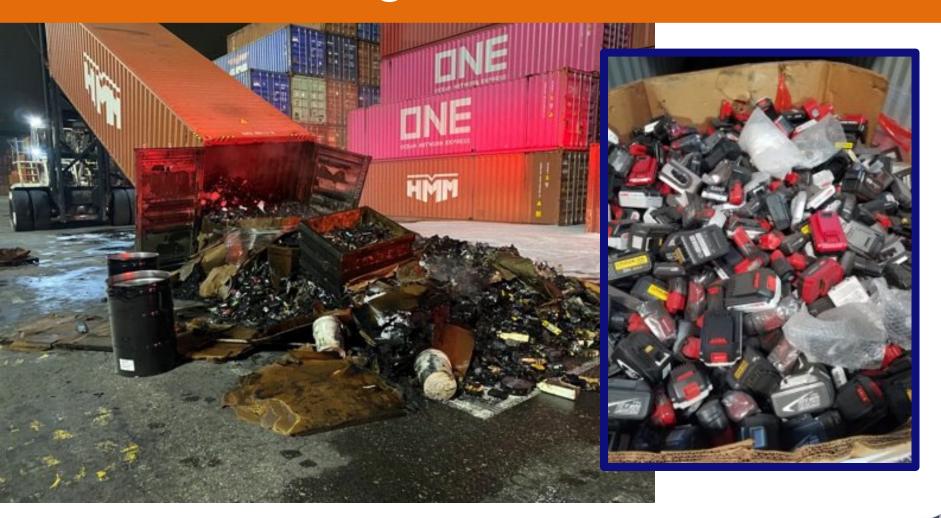

ment headed to a port





# Suffolk, VA – August 19, 2021











# Lawrenceville, GA – December 7, 2021









#### Rolla, MO – January 27, 2022



A trailer load of new Chevy Bolt batteries got involved in a traffic accident on its way to Oklahoma. Packaging may have played a role in keeping this incident becoming much worse than it was.





# Rolla, MO – January 27, 2022







#### San Antonio, TX – February 10, 2022





Use of black shrink-wrap made it difficult to see damage that impacted the cellphones/batteries in the packages.





#### Port – L.A. Long Beach – March 4, 2022



Shipper described
the contents
as Synthetic Resins N.O.S.

•Many other containers were found in the port and loaded on ships with the same description



### Port – L.A. Long Beach – March 4, 2022







### Port – L.A. Long Beach – March 4, 2022







# International Import Shipment Madison, IL – August 10, 2022







# International Import Shipment Madison, IL – August 10, 2022







#### Hurricanes – September 28, 2022



### Hurricanes – September 28, 2022







# Monahan, TX – February 23, 2023









#### Review

- Poor handling in use, collection and storage at end-oflife
- Poor handling and packaging methods in transportation
- Frustrated shipping is occurring because there is no way to see damage outside of clear physical evidence.
- End of life battery handling by industry is inconsistent.





#### PHMSA resources . . .



- Scenario-based shipping guides based on battery type, size, and configuration
- •Recorded webinar on guide use available on YouTube



PHMSA Web