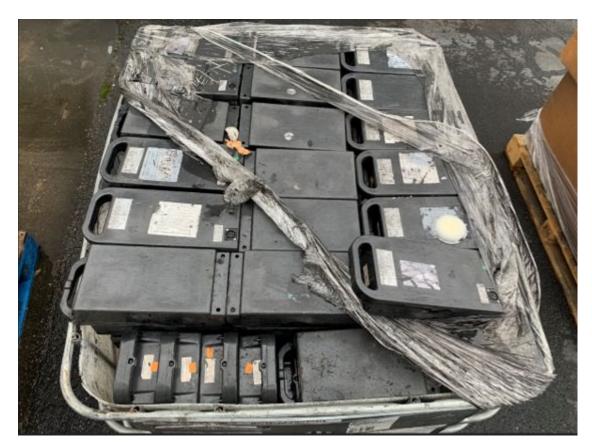

#### San Antonio, TX – February 10, 2022

Use of black shrink-wrap made it difficult to see damage that impacted the cellphones/batteries in the packages.