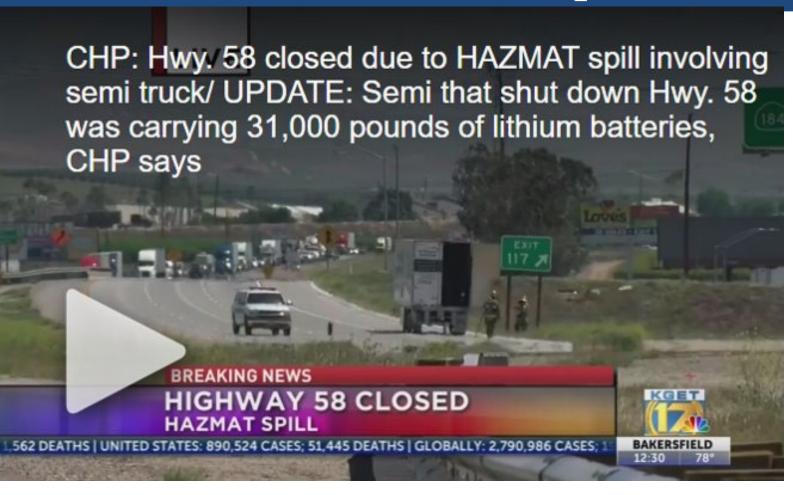

#### **Lithium Battery Incident**

PHMSA - 2023





# Houston TX – April 23, 2017



Shipping container explod ed while in transportation by rail. There was no warning or indication that lithium batteries were involved.

# Bakersfield, CA – April 27, 2020



One Shipment

Two incidents





## Suffolk, VA – August 19, 2021



Ground shipment headed to a port





# Suffolk, VA – August 19, 2021











# Lawrenceville, GA – December 7, 2021









#### Rolla, MO – January 27, 2022



A trailer load of new Chevy Bolt batteries got involved in a traffic accident on its way to Oklahoma. Packaging may have played a role in keeping this incident becoming much worse than it was.





# Rolla, MO – January 27, 2022







#### San Antonio, TX – February 10, 2022





Use of black shrink-wrap made it difficult to see damage that impacted the cellphones/batteries in the packages.





#### Port – L.A. Long Beach – March 4, 2022



Shipper described
the contents
as Synthetic Resins N.O.S.

•Many other containers were found in the port and loaded