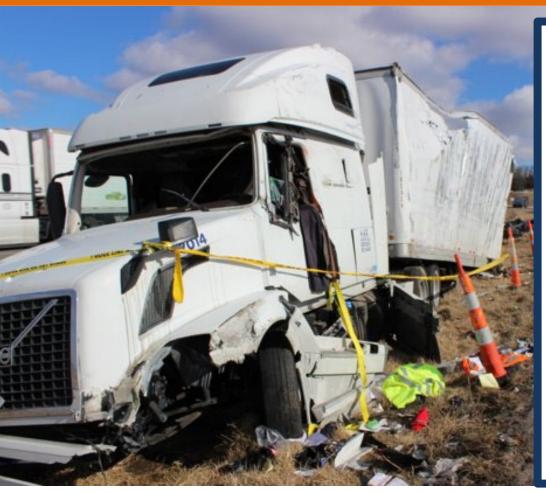

#### Rolla, MO – January 27, 2022

A trailer load of new Chevy Bolt batteries got involved in a traffic accident on its way to Oklahoma. Packaging may have played a role in keeping this incident becoming much worse than it was.

# Rolla, MO – January 27, 2022