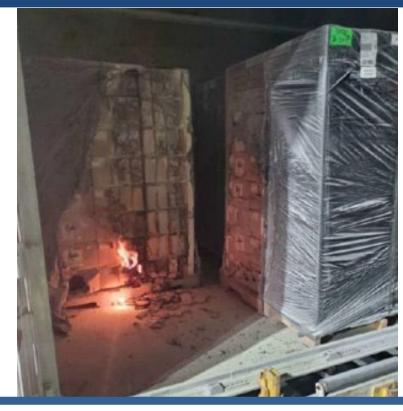

#### San Antonio, TX – February 10, 2022

Use of black shrink-wrap made it difficult to see damage that impacted the cellphones/batteries in the packages.