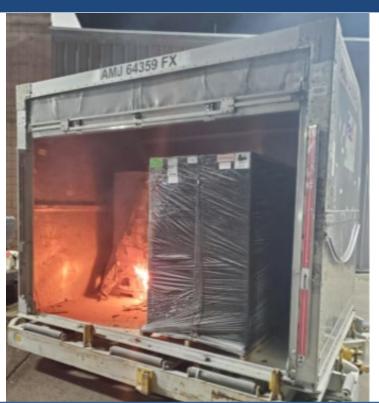

#### **Lithium Battery Incident**

PHMSA - 2023





# Houston TX – April 23, 2017



Shipping container explod ed while in transportation by rail. There was no warning or indication that lithium batteries were involved.

# Bakersfield, CA – April 27, 2020



One Shipment

Two incidents





## Suffolk, VA – August 19, 2021



Ground shipment headed to a port





# Suffolk, VA – August 19, 2021











# Lawrenceville, GA – December 7, 2021









#### Rolla, MO – January 27, 2022



A trailer load of new Chevy Bolt batteries got involved in a traffic accident on its way to Oklahoma. Packaging may have played a role in keeping this incident becoming much worse than it was.





# Rolla, MO – January 27, 2022







#### San Antonio, TX – February 10, 2022





Use of black shrink-wrap made it difficult to see damage that impacted the cellphones/batteries in the packages.





#### Port – L.A. Long Beach – March 4, 2022



Shipper described
the contents
as Synthetic Resins N.O.S.

•Many other containers were found in the port and loaded on ships with the same description



### Port – L.A. Long Beach – March 4, 2022







### Port – L.A. Long Beach – March 4, 2022







# International Import Shipment Madison, IL – August 10, 2022







# International Import Shipment Madison, IL – August 10, 2022







#### Hurricanes – September 28, 2022



### Hurricanes – September 28, 2022







# Monahan, TX – February 23, 2023









#### Review

- Poor handling in use, collection and storage at end-oflife
- Poor handling and packaging methods i